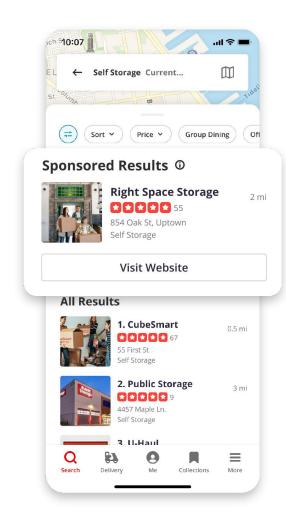

# Attract more customers with Yelp Ads

Reach people while they're searching with sponsored results.

#### **Sponsored Results:**

Run on Yelp pages similar to your business

Make it easy to run campaigns at scale