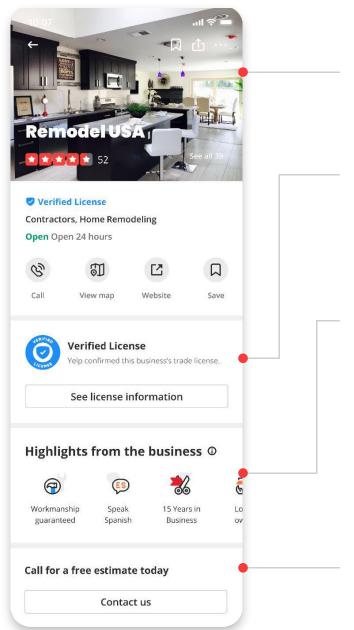

# Turn page views into customers

Upgraded profile features will reinforce your branding and allow you to highlight the best of your business. You'll be able to:

#### Decide which photos to showcase

Choose which photos appear on your business page to ensure consistency across all of your locations with Photo Slideshow.

#### **Build trust**

Verified License is a badge that confirms your valid trade to ultimately boost trust with your customers by allowing them to make informed purchase decisions quickly.

#### Stand out from the competition

Business highlights share important attributes that set your business apart; like how long you have been operating, if you are vegan friendly or women-owned, etc.

#### Keep consumers focused on you

Remove competitor ads from your business page so people are focused on you.

#### **Drive consumer action**

A Call to Action button links potential customers to your website, an order form or coupon, or even a mobile phone call.